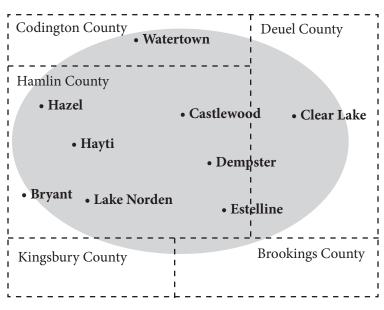

**COVERAGE AREA** 

**Page Size:** All newspapers in the Hamlin County Publishing group are 5 column by 14 1/2 inches.

| Width of Columns: | 1 column  | = | 2"      |
|-------------------|-----------|---|---------|
|                   | 2 columns | = | 4 1/4"  |
|                   | 3 columns | = | 6 3/8"  |
|                   | 4 columns | = | 8 5/8"  |
|                   | 5 columns | = | 10 3/4" |
|                   |           |   |         |